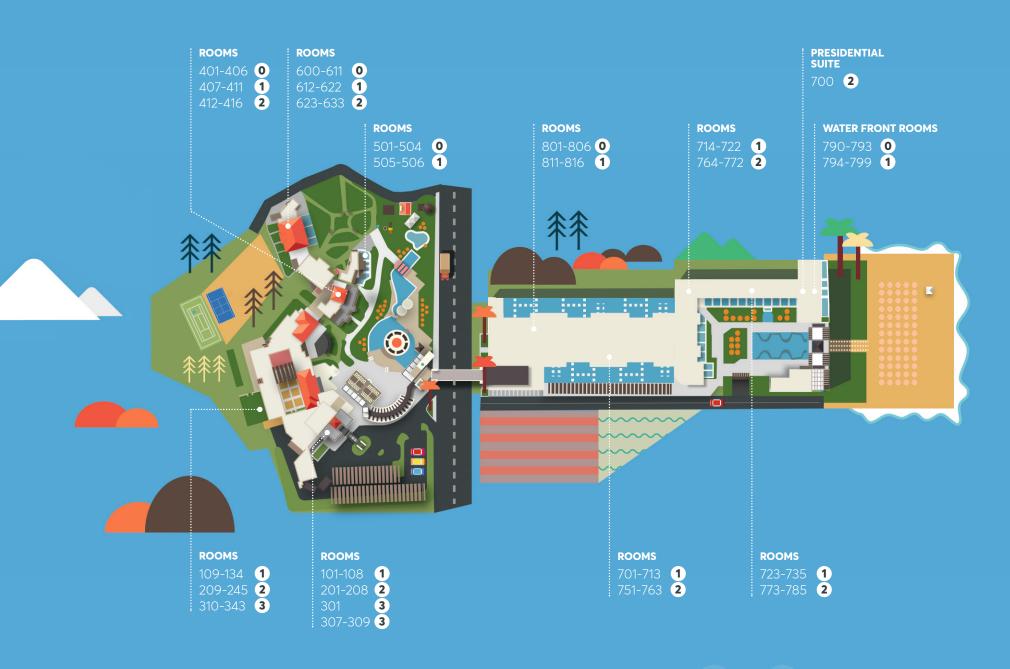

# RESTAURANTS

#### **ELIA**

for breakfast CUISINE Greek MENU Buffet HOURS 07:30-10:30

CUISINE Greek & Theme nights MENU Buffet HOURS 19:00-21:30

LOCATION Ground floor, Main Building

### **TA NISSIA**

for lunch CUISINE Authentic Italian MENU A la carte HOURS 12:30-15:30 LOCATION Pool area Main Building

### THALASSA

for breakfast CUISINE Cretan, Mediterranean MENU Buffet HOURS 07:30-10:30

CUISINE Cretan, Mediterranean MENU Buffet & A la carte

## BARS

### **MYTHOS PIANO BAR**

SERVING Cocktails & Drinks HOURS 10:00-01:00 LOCATION Main Building beside the reception lobby

### **THOLOS POOL BAR**

SERVING Drinks, Cocktails & Snacks HOURS 10:00-18:00 LOCATION Central pools Main Building

### THALASSA BEACH BAR

SERVING Cocktails & Drinks

# ADDITIONAL SERVICES

### **SPA & WELLNESS*