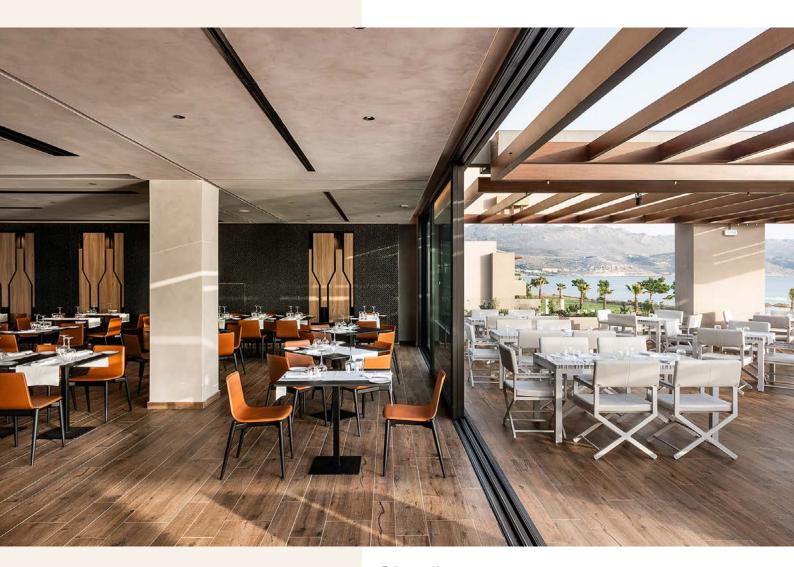

#### MINOA PALACE RESORT

THALASSA BEACH RESTAURANT

Capacity up to 350 pax

BEACH

Capacity up to 150 pax

POOL BAR THOLOS

Capacity up to 250 pax

**GALAZIO RESTAURANT** 

Capacity terrace: up to 60 pax

Capacity indoor: up to 50 pax