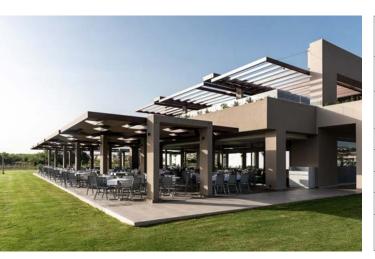

#### **EUPHORIA PIATO**

Capacity up to 100 pax

Capacity outdoor: up to 350 pax

resort

Piatto Restaurant

| Capacity Indoor                           | Not available                                 |
|-------------------------------------------|-----------------------------------------------|
| Capacity Outdoor Terrace<br>(Served menu) | *<br>150 pax                                  |
| White linens and Napkins                  | $\sqrt{}$                                     |
| Airconditioned                            | $\sqrt{}$                                     |
| On-Premise Catering                       | $\sqrt{}$                                     |
| Resort Guest Accomodations                | $\sqrt{}$                                     |
| Season Availability                       | Mid April-mid of October  * Weather permitted |