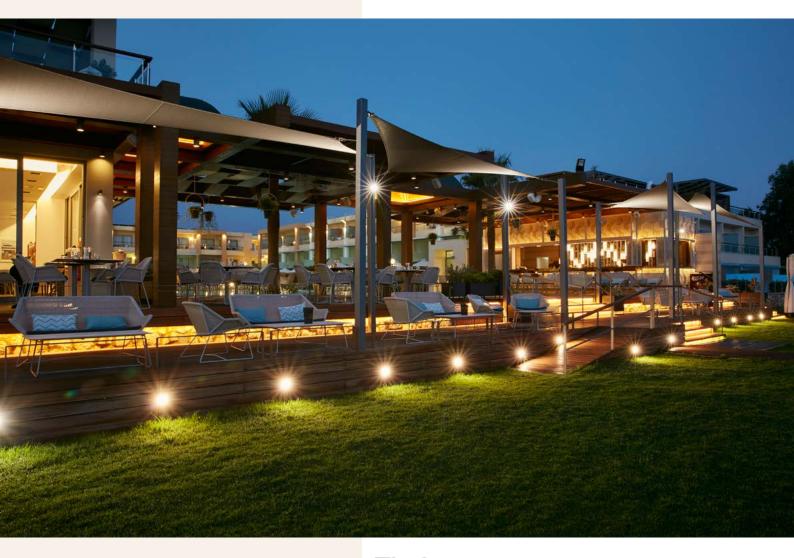

#### MINOA PALACE RESORT

THALASSA BEACH RESTAURANT

Capacity up to 350 pax

BEACH

Capacity up to 150 pax

POOL BAR THOLOS

Capacity up to 250 pax

**GALAZIO RESTAURANT** 

Capacity terrace: up to 60 pax

Capacity indoor: up to 50 pax