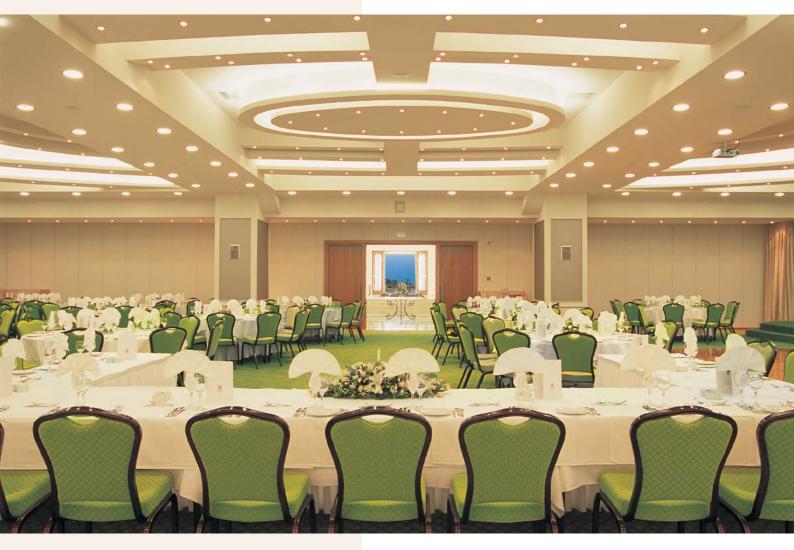

Athina Congress Hall

| Capacity Indoor<br>(Buffet style) | 350 pax                  |
|-----------------------------------|--------------------------|
| Capacity Indoor<br>(Served style) | 550 pax                  |
| Beige linens & white Napkins      | $\checkmark$             |
| Dressed chairs beige cover        | $\sqrt{}$                |
| Airconditioned                    | $\sqrt{}$                |
| On-Premise Catering               | $\sqrt{}$                |
| Resort Guest Accomodations        | $\sqrt{}$                |
| Season Availability               | Mid April-End of October |