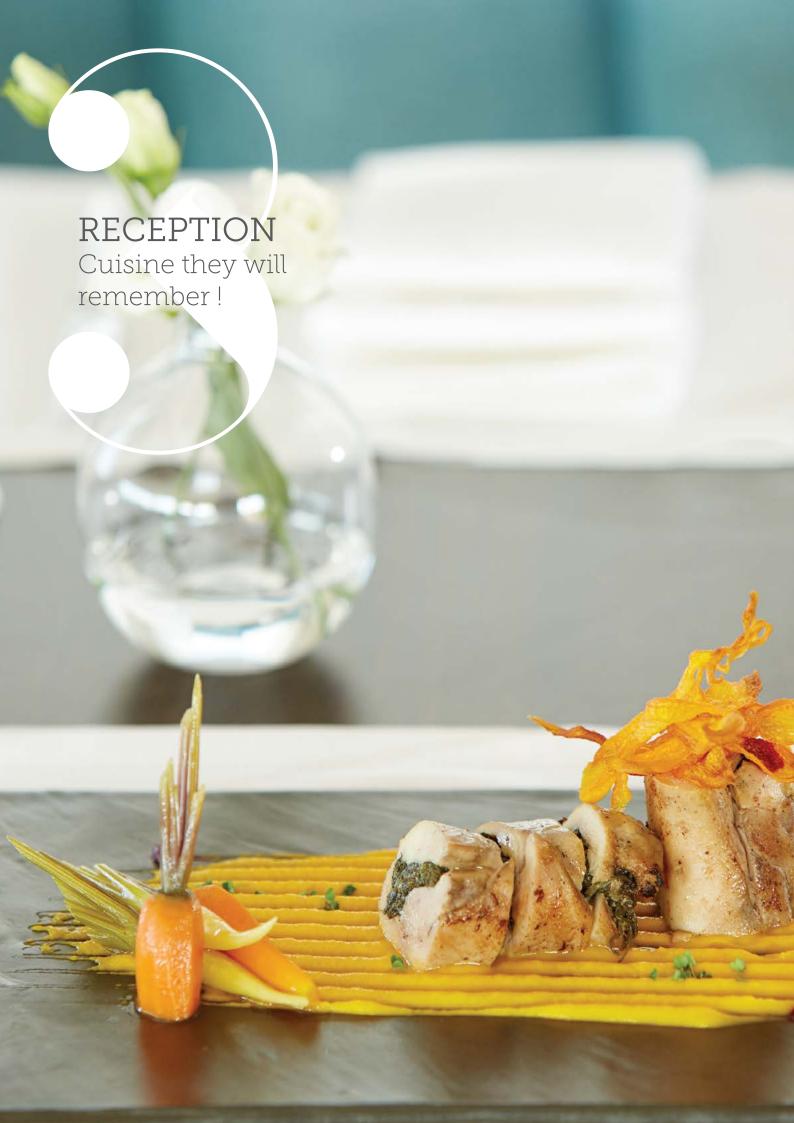

## RECEPTION VENUES AT

Thalassa Beach Restaurant

| Capacity Indoor<br>(Served menu)            | 80 pax                                                  |
|---------------------------------------------|---------------------------------------------------------|
| Outdoor reception<br>(Buffet & Served menu) | up to 150 pax * (Grass) up to 120 pax (Deck Restaurant) |
| White linens and Napkins                    | $\checkmark$                                            |
| Dressed chair /white cover                  | $\sqrt{}$                                               |
| On-Premise Catering                         | $\sqrt{}$                                               |
| Resort Guest Accomodations                  | $\checkmark$                                            |
| Season Availability                         | Mid April-End of October  * Weather permitted           |

Galazio Restaurant

| Capacity Indoor<br>(Buffet style) | 40 pax                                        |
|-----------------------------------|-----------------------------------------------|
| Capacity Outdoor<br>(Served menu) | *<br>50 pax                                   |
| White linens and Napkins          | $\sqrt{}$                                     |
| Airconditioned                    | $\sqrt{}$                                     |
| On-Premise Catering               | $\sqrt{}$                                     |
| Resort Guest Accomodations        | $\sqrt{}$                                     |
| Season Availability               | Mid April-End of October  * Weather permitted |