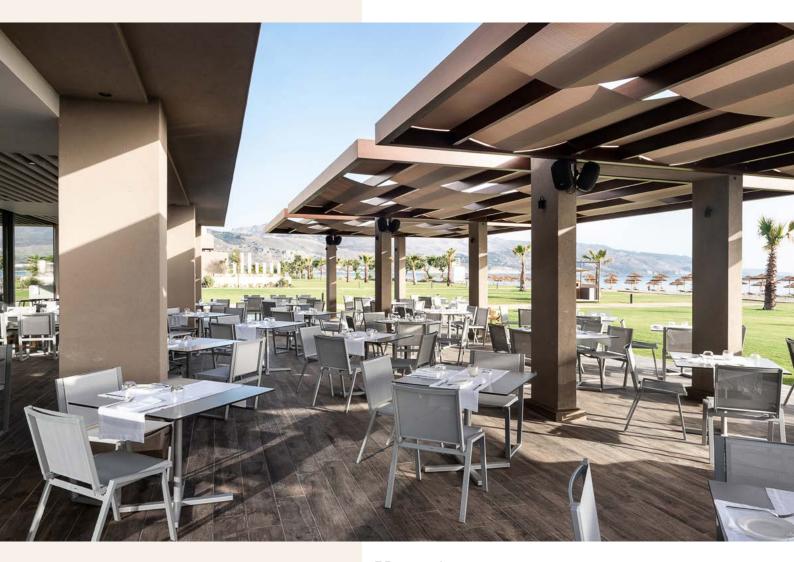

### Kouzina Restaurant

| Capacity Indoor<br>(Served menu)           | 60 pax                                        |
|--------------------------------------------|-----------------------------------------------|
| Capacity Indoor Terrace<br>(Served menu)   | 150 pax                                       |
| Capacity Grass by the beach (Buffet style) | * 350 pax                                     |
| White linens and Napkins                   | $\sqrt{}$                                     |
| Airconditioned                             | $\sqrt{}$                                     |
| On-Premise Catering                        | $\sqrt{}$                                     |
| Resort Guest Accomodations                 | $\sqrt{}$                                     |
| Season Availability                        | Mid April mid of October  * Weather permitted |