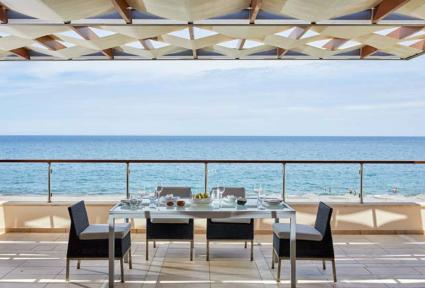

## RECEPTION VENUES AT

Thalassa Beach Restaurant

| Capacity Indoor<br>(Served menu)            | 80 pax                                                  |
|---------------------------------------------|---------------------------------------------------------|
| Outdoor reception<br>(Buffet & Served menu) | up to 150 pax * (Grass) up to 120 pax (Deck Restaurant) |
| White linens and Napkins                    | $\checkmark$                                            |
| Dressed chair /white cover                  | $\sqrt{}$                                               |
| On-Premise Catering                         | $\sqrt{}$                                               |
| Resort Guest Accomodations                  | $\checkmark$                                            |
| Season Availability                         | Mid April-End of October  * Weather permitted           |

### Kouzina Restaurant

| Capacity Indoor<br>(Served menu)           | 60 pax                                        |
|--------------------------------------------|-----------------------------------------------|
| Capacity Indoor Terrace<br>(Served menu)   | 150 pax                                       |
| Capacity Grass by the beach (Buffet style) | * 350 pax                                     |
| White linens and Napkins                   | $\sqrt{}$                                     |
| Airconditioned                             | $\sqrt{}$                                     |
| On-Premise Catering                        | $\sqrt{}$                                     |
| Resort Guest Accomodations                 | $\sqrt{}$                                     |
| Season Availability                        | Mid April mid of October  * Weather permitted |