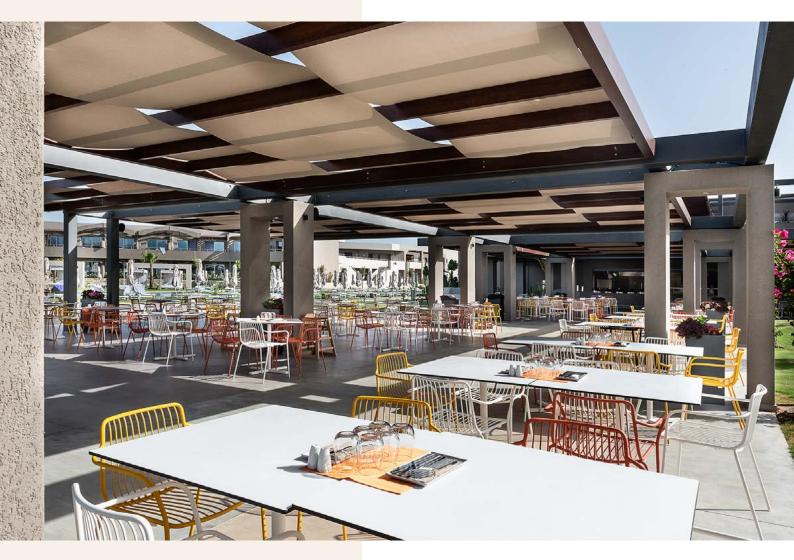

### COCKTAIL HOUR

Let us create the perfect atmosphere for your special occasion!

Our facilities can accommodate cocktail party groups from 10 to 350pax, and have been used for cocktail wedding receptions, product launches, bridal and baby showers and many other mingling events.

#### MINOA PALACE RESORT

THALASSA BEACH RESTAURANT

Capacity up to 350 pax

BEACH

Capacity up to 150 pax

POOL BAR THOLOS

Capacity up to 250 pax

**GALAZIO RESTAURANT** 

Capacity terrace: up to 60 pax

Capacity indoor: up to 50 pax