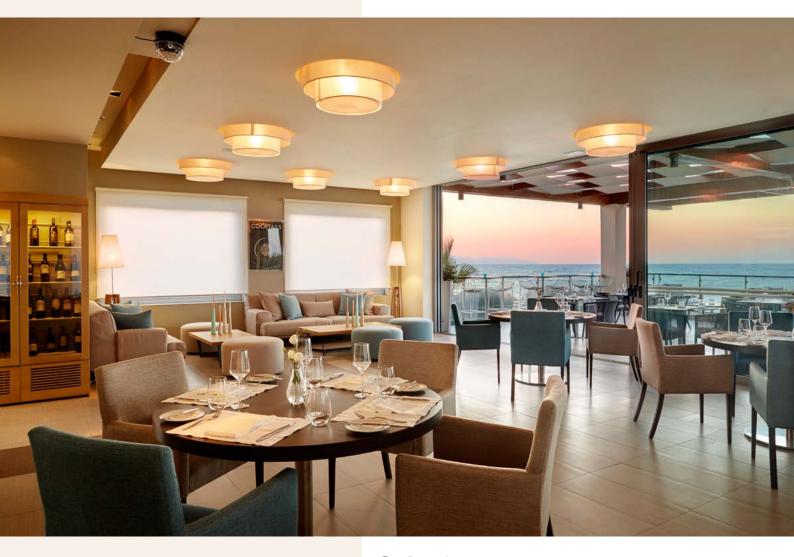

| $\checkmark$                                            |
| Season Availability                         | Mid April-End of October  * Weather permitted           |





Athina Congress Hall



| Capacity Indoor<br>(Buffet style) | 350 pax                  |
|-----------------------------------|--------------------------|
| Capacity Indoor<br>(Served style) | 550 pax                  |
| Beige linens & white Napkins      | $\checkmark$             |
| Dressed chairs beige cover        | $\sqrt{}$                |
| Airconditioned                    | $\sqrt{}$                |
| On-Premise Catering               | $\sqrt{}$                |
| Resort Guest Accomodations        | $\sqrt{}$                |
| Season Availability               | Mid April-End of October |





Galazio Restaurant



| Capacity Indoor<br>(Buffet style) | 40 pax                                        |
|-----------------------------------|-----------------------------------------------|
| Capacity Outdoor<br>(Served menu) | *<br>50 pax                                   |
| White linens and Napkins          | $\sqrt{}$                                     |
| Airconditioned                    | $\sqrt{}$                                     |
| On-Premise Catering               | $\sqrt{}$                                     |
| Resort Guest Accomodations        | $\sqrt{}$                                     |
| Season Availability               | Mid April-End of October  * Weather permitted |

## RECEPTION VENUES AT





Chef's Grill



| Capacity Indoor<br>(Served menu)  | 60 pa