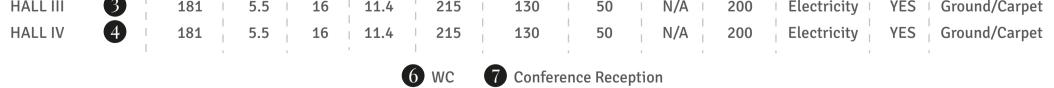

"Athina Conference Hall" provides an additional conference area of 720sqm, maximum height 3,50m, total capacity of 750 persons and exhibition areas of

ble soundproof panels (up to 45db). "Athina Conference Hall" is also ideal for simultaneous meetings, lectures, shows, presentations, workshops & exhibitions & recep-

200sqm. It offers as well, the possibility of tions in combination with gala dinners,

econfigure into *3 smaller rooms* by mova-

receptions, banquets & cocktails.

| Conference Hall/          | DIMENSIONS |        |        |       | <br> <br> | C         | APACITIES | LIGHTING | A/C      | FLOOR/<br>COVER |           |               |
|---------------------------|------------|--------|--------|-------|-----------|-----------|-----------|----------|----------|-----------------|-----------|---------------|
| Meeting Room              | Surface    | Height | Length | Width | Theater   | Classroom | U-Shape   | Buffet   | Cocktail | <br> <br>       | <br> <br> | <br> <br>     |
| ATHINA<br>CONFERENCE HALL | 720        | 3.5    | -      | -     | 780       | 500       | N/A       | 350      | 770      | Electricity     | YES       | Ground/Carpet |
| ATHINA I                  | 390        | 3.5    | 24.9   | 16.2  | 430       | 270       | 110       | 150      | 420      | Electricity     | YES       | Ground/Carpet |
| ATHINA I+ 🚺 + 🛠           | 445.2      | 3.5    | 28.9   | 16.2  | 490       | 310       | 125       | 170      | 450      | Electricity     | YES       | Ground/Carpet |
| ATHINA II 2               | 172        | 3.5    | 19.1   | 9.3   | 180       | 120       | 50        | N/A      | 200      | Electricity     | YES       | Ground/Carpet |
| ATHINA III 3              | 105        | 3.5    | 7.6    | 13.8  | 110       | 70        | 30        | N/A      | 110      | Electricity     | YES       | Ground/Carpet |
| ATHINA III+ 3+*           | 158        | 3.5    | 11.7   | 13.8  | 170       | 120       | 50        | N/A      | 200      | Electricity     | YES       | Ground/Carpet |
| ARIADNE                   | 54         | 3.0    | 9.8    | 5.2   | 40        | 30        | 20        | N/A      | N/A      | Electricity     | YES       | Ground/Carpet |

## Additional Notes

1 N/A means Not Available.

*2 "Electricity" in the Lighting field means that lighting is artificial.* 

*3 All dimensions are indicated in SI, that means in meters where length is concerned or square meters where surface is concerned.*