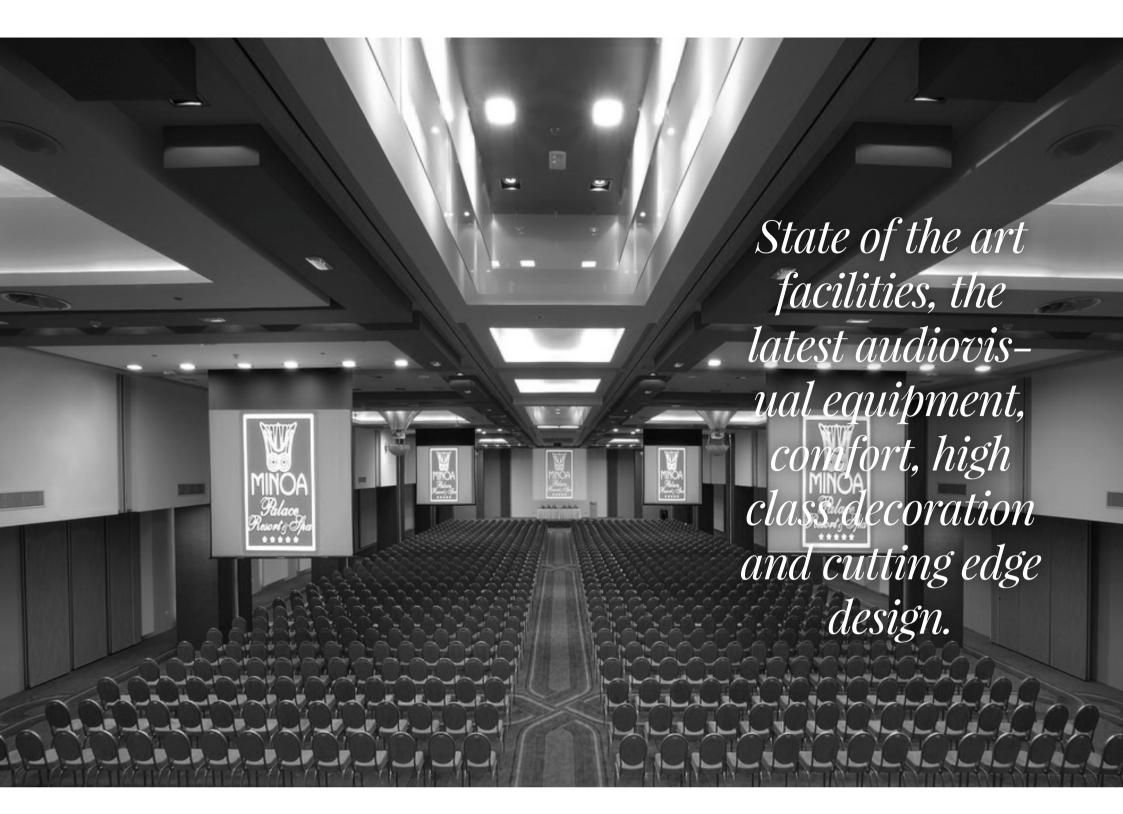

Meeting all Challenges!

State of the art facilities, the latest audiovisual equipment, comfort, high class decoration and cutting edge design are only few words to describe the unique in Western Crete, "*Imperial Congress Hall*". Covering an area of 1400sqm & maximum height Can be reconfigured into 5 separate meeting rooms of 50-650 delegates, by movable soundproof panels (up to 53db). In combination with the exhibition areas of 1150sqm the new congress hall offers flexibility and functionality for meetings, exhibitions