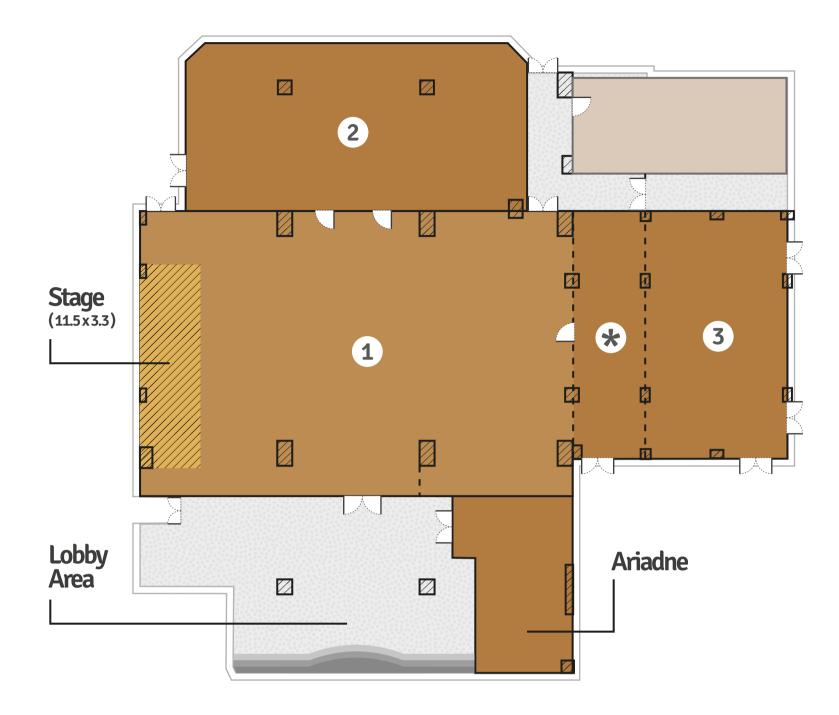

"Athina Conference Hall" provides an additional conference area of 720sqm, maximum height 3,50m, total capacity of 750 persons and exhibition areas of

ble soundproof panels (up to 45db). "Athina Conference Hall" is also ideal for simultaneous meetings, lectures, shows, presentations, workshops & exhibitions & recep-

200sqm. It offers as well, the possibility of tions in combination with gala dinners,

econfigure into *3 smaller rooms* by mova-

receptions, banquets & cocktails.

| Conference Hall/          | DIMENSIONS |        |        |       | <br> <br> | C         | APACITIES | LIGHTING | A/C      | FLOOR/<br>COVER |           |               |
|---------------------------|------------|--------|--------|-------|-----------|-----------|-----------|----------|----------|-----------------|-----------|---------------|
| Meeting Room              | Surface    | Height | Length | Width | Theater   | Classroom | U-Shape   | Buffet   | Cocktail | <br> <br>       | <br> <br> | <br> <br>     |
| ATHINA<br>CONFERENCE HALL | 720        | 3.5    | -      | -     | 780       | 500       | N/A       | 350      | 770      | Electricity     | YES       | Ground/Carpet |
| ATHINA I                  | 390        | 3.5    | 24.9   | 16.2  | 430       | 270       | 110       | 150      | 420      | Electricity     | YES       | Ground/Carpet |
| ATHINA I+ 🚺 + 🛠           | 445.2      | 3.5    | 28.9   | 16.2  | 490       | 310       | 125       | 170      | 450      | Electricity     | YES       | Ground/Carpet |
| ATHINA II 2               | 172        | 3.5    | 19.1   | 9.3   | 180       | 120       | 50        | N/A      | 200      | Electricity     | YES       | Ground/Carpet |
| ATHINA III 3              | 105        | 3.5    | 7.6    | 13.8  | 110       | 70        | 30        | N/A      | 110      | Electricity     | YES       | Ground/Carpet |
| ATHINA III+ 3+*           | 158        | 3.5    | 11.7   | 13.8  | 170       | 120       | 50        | N/A      | 200      | Electricity     | YES       | Ground/Carpet |
| ARIADNE                   | 54         | 3.0    | 9.8    | 5.2   | 40        | 30        | 20        | N/A      | N/A      | Electricity     | YES       | Ground/Carpet |