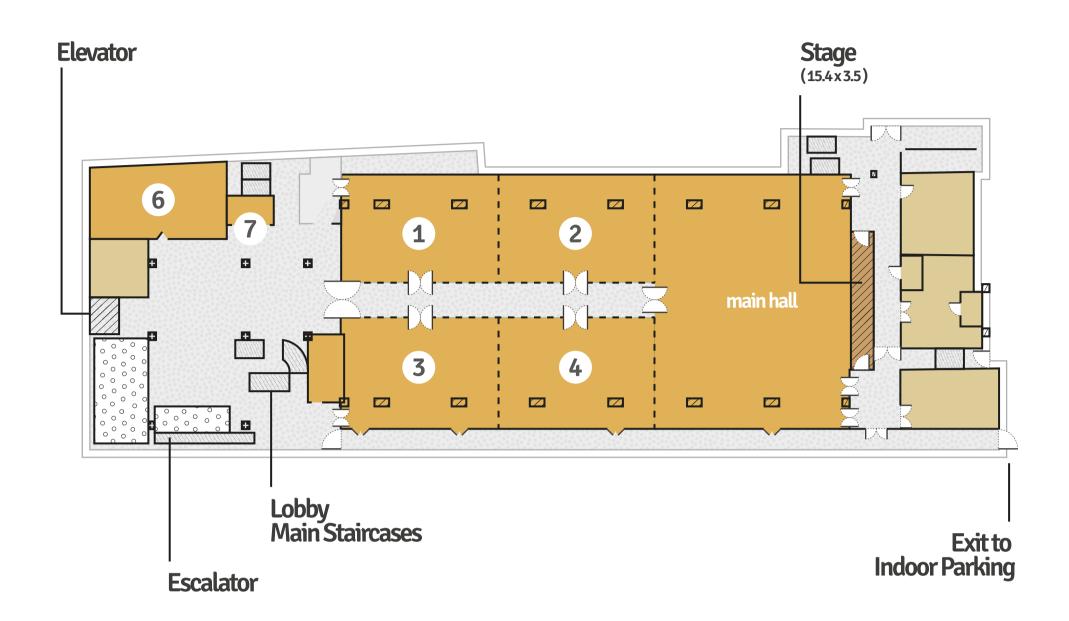

5,50m, rectangular, pillar less with a capac- conferences and events, requiring an im-

ity of over 1500 delegates.

pressive backdrop!

| Conference Hall/<br>Meeting Room |         | DIMEN  | SIONS  |       | CAPACITIES |           |         |        |          | LIGHTING    | A/C       | FLOOR/<br>COVER |
|----------------------------------|---------|--------|--------|-------|------------|-----------|---------|--------|----------|-------------|-----------|-----------------|
|                                  | Surface | Height | Length | Width | Theater    | Classroom | U-Shape | Buffet | Cocktail | <br> <br>   | <br> <br> | <br> <br>       |
| IMPERIAL<br>CONGRESS HALL        | 1510    | 5.5    | 54.2   | 27.83 | 1600       | 800       | N/A     | N/A    | 1500     | Electricity | YES       | Ground/Carpet   |
| MAIN HALL                        | 570     | 5.5    | 22.2   | 25.7  | 670        | 410       | 100     | N/A    | 650      | Electricity | YES       | Ground/Carpet   |
| HALLI 1                          | 170     | 5.5    | 16     | 10.7  | 200        | 120       | 50      | N/A    | 190      | Electricity | YES       | Ground/Carpet   |
| HALL II 2                        | 170     | 5.5    | 16     | 10.7  | 200        | 120       | 50      | N/A    | 190      | Electricity | YES       | Ground/Carpet   |
|                                  | 181     | 55     | 16     | 114   | 215        | 130       | 50      | Ν/Δ    | 200      | Flectricity | VES       | Ground/Carnet   |

## Additional Notes

1 N/A means Not Available.

2 "Electricity" in the Lighting field means that lighting is artificial.

*3 All dimensions are indicated in SI, that means in meters where length is concerned or square meters where surface is concerned.* 